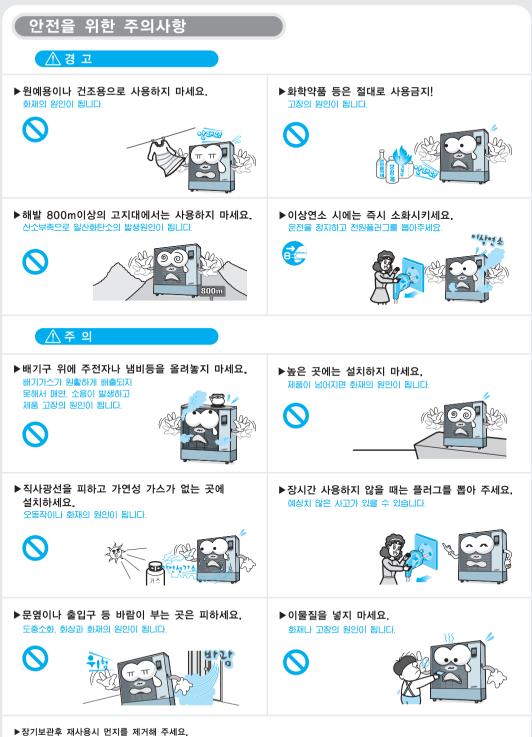

## 아저읔 위하 주의사한 ∧ 경고 ▶급유는 반드시 소화시킨 후에 하세요 ▶1시간에 2회 정도 환기를 시키고, 환기가 잘 되지 하재이 원인이 됩니다 않는 곳이나 지하실에서는 사용하지 마세요. 냄새가 나거나 두통이 생길 수 있습니다. ▶ 잠잠 때나 외출시에는 꼭 소화시키세요 ▶커튼이나 타기 쉬운 물체로부터 2m이상 떨어진 취침시 운전은 산수부족으로 질식할 수 있습니다. 곳에서 사용하세요 화재의 위험이 있습니다. 소히 ▶분해, 수리, 개조 및 충격을 주지마세요. ▶물을 뿌리거나. 젖은 손으로 동작시키지 마세요. 다치거나 감전, 화재의 원인이 됩니다. 감전과 고장의 원인이 됩니다. ▶문어발식 콘센트 사용금지! ▶ 접지단자가 있는 콘센트를 사용하세요. 감전 및 화재의 원인이 됩니다. 접지를 하지 않으면 강전될 수 있습니다. 접지단자 전원플러그 접지단자 ▶운전(연소)중일 때는 운반을 하지 마세요. ▶전원코드를 연장하지 마세요. 전원코드가 파손된 경우에는 위험이 생기지 않도록 하기 위하여 제조사나 그 서비스 대행점 또는 유자격 기술자에 의해 코드 교환 될 수 있도록 하세요. 화상과 화재의 원인이 됩니다. ▶어린이는 보호자가 잘 보살펴 주세요. ▶연소중이나 소화 직후에는 윗판과 안전망을 화상을 입을 수 있습니다. 손으로 만지지 마세요. 화상을 입을 수 있습니다. 윗판 안전망