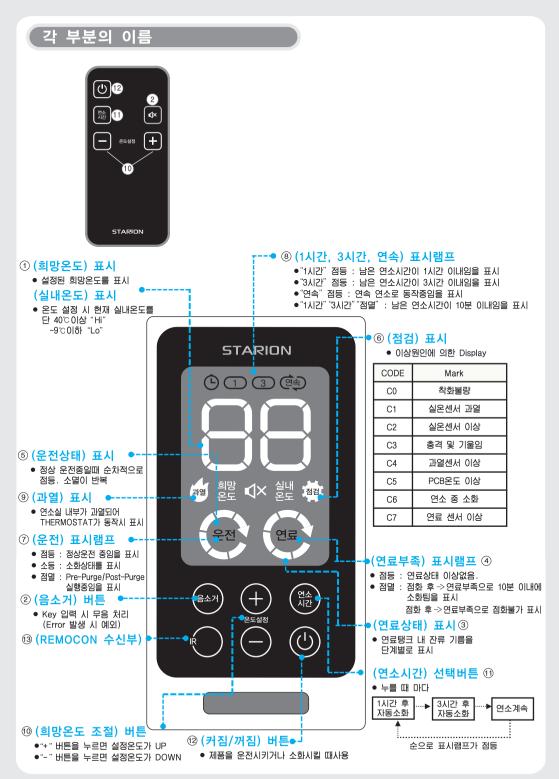

### 1. 쉽고 빠른 음성안내기능 2. 기기동작 이상 시 자가고장진단 3. 신속하고 정확한 A/S

| 에러코드 / 에러 상태 |          | 에러 발생에 따른 음성 안내     |  |
|--------------|----------|---------------------|--|
| C0 착화 불량     |          | 점화가 되지 않습니다.        |  |
| C1           | 실온센서 과열  | 현재 외부온도가 높습니다.      |  |
| C2           | 실온센서 이상  | 실온센서를 점검 바랍니다.      |  |
| C3           | 충격 및 기울임 | 조심하세요.제품이 기울어져 있어요. |  |
| C4           | 과열센서 이상  | 과열 상태입니다.           |  |
| C6           | 연소 중 소화  | 연소 도중 소화 되었습니다.     |  |
| <b>C7</b>    | 연료 센서 이상 | 연료 감지 센서를 점검해 주세요   |  |

SH-F11S SERIES

| 동작 상태                          | 동작에 따른 음성 안내                              |  |
|--------------------------------|-------------------------------------------|--|
| 전원 인가 시                        | 안녕하세요 행복을 만드는 기술<br>스타리온 입니다.             |  |
| 동작 ON                          | 가동을 시작합니다.                                |  |
| 점화시                            | 점화를 시작합니다.                                |  |
| 점화후                            | 난방을 시작합니다.                                |  |
| 급유 경보시                         | 연료가 부족해요. 채워주세요.                          |  |
| 연료가 가득일 때                      | 연료가 가득 입니다.                               |  |
| 연소 시간 키 입력 시                   | 한시간, 세시간, 연속                              |  |
| 동작 OFF 시<br>예약시간 만료시           | 가동을 정지합니다.                                |  |
| 초기 설정 남은 시간이<br>10분 이내일 때      | 10분 후 대기 모드로 전환 하겠습니다.                    |  |
| 초기 운전 시 희망온도<br>보다 실내온도가 높을 경우 | 실내온도가 설정온도보다 높습니다.                        |  |
| 가동중 희망온도 보다<br>실내온도가 높을 경우     | 대기 모드로 전환 하겠습니다.                          |  |
| 온도 설정 시                        | 최저온도 입니다[0℃]<br>2도 ~ 38도<br>최고온도 입니다[40℃] |  |

#### 화력조절 자동조절 수동조절 ● "+" "-" 바튼을 눌러서 원하는 ●점화전 실내온도가 희망온도보다 높으면 희망온도를 조절 하십시오. 운전하지 않습니다. ●점화 후 실내온도가 희망온도보다 높으면 제품운전 제품정지 자동소화 됩니다. STARION STARION STARION (+)(-)히망온도 〉 실내온도 히망온도 〈 실내온도 연소시간 선택 「연소시간 선택」 버튼을 누르면「3시간」→「연속」→「1시간」→「3시간」으로 반복 조절됩니다. 1시간후 자동소화 운전시 3시간후 자동소화 운전시 연소계속 운전시 ●운전중에「연소시간」버튼을 ●운전중에「연소시간」버튼을 ●운전중에「연소시간」버튼을 눌러서「3시간」램프가 눌러서 '연속」 램프가 점등되게 눌러서「1시간」램프가 점등되게 하면 됩니다. 점등되게 하면 됩니다. 하면 됩니다. \*초기 운전시에는 「3시간」으로 ※ 「연속」 운전시 필히 1시간에 2회 정도 환기를 자동 설정됩니다. 시켜주시고, 가능하면「3시간」 운전으로 하는 것이 좋습니다. (+)(+)(+) $(\Box)$ ⓓ (ප) (U) ●남은 연소시간이 10분 이내인 경우 「1시간, 3시간」 램프가 참 고 점멸하면서 소화 안내 맨토가 나옵니다. ●연소시간을 연장 할 때는 「연소시간」 버튼을 눌러서 다시 「1시간、3시간」에 맞추어 주세요. 소화방법 ●운전 중에「☺」버튼을 ●소화 후에도 버너를 식히기 ●버너 내의 모터가 완전히 정지하고 난 다음에 전원플러그를 뽑고 누르면 즉시 소화됩니다. 위해서 약 5분간 버너 내의 자리를 뜨는 것이 좋습니다. 모터가 회전합니다. 약5분간 দ্র্বৃদ È