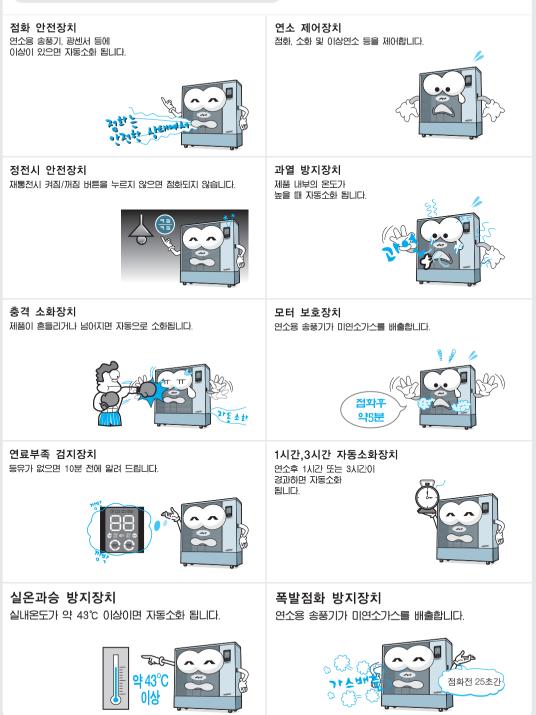

#### 4. 국내 최다 10가지 안전장치

여러 화재의 원인을 파악하여 국내 최다 10가지 안전장치를 채용하여 안전사고를 예방합니다.
 (①실은 과승 방지 장치, ②점전시 안전장치, ③과열시 정지 기능,
 ④충격,기울림 및 전도시 정지 기능, ⑤점화 안전장치,
 ⑥1,3시간 자동소화 장치, ⑦연소 제어장치, ⑧연료부족 검지장치,
 ⑨폭발점화 방지장치, ⑩모터, 버너 보호장치)

### 각종 안전장치