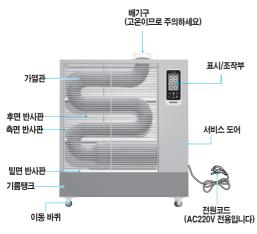

표시, 연료 부족시 부저 경보, 자동 소화                   |                        |                          |                         |  |
|                                                            | 폭발 점화 방지장치      | Pre-Purge 기능                                       |                        |                          |                         |  |
|                                                            | 모터,버너 보호장치      |                                                    | Post-F                 | Purge 기능                 |                         |  |
|                                                            |                 |                                                    |                        |                          |                         |  |

# 각 부분 명칭 및 음성안내 기능 설명

본 체



SH-F09C/09S/15S SERIES



## 이런 점이 좋아요~

### 1. 쉽고 빠른 음성안내기능 2. 기기동작 이상 시 자가고장진단 3. 신속하고 정확한 A/S

| 에러코드 / 에러 상태 |          | 에러 발생에 따른 음성 안내     |  |
|--------------|----------|---------------------|--|
| C0 착화 불량     |          | 점화가 되지 않습니다.        |  |
| C1           | 실온센서 과열  | 현재 외부온도가 높습니다.      |  |
| C2           | 실온센서 이상  | 실온센서를 점검 바랍니다.      |  |
| C3           | 충격 및 기울임 | 조심하세요.제품이 기울어져 있어요. |  |
| C4           | 과열센서 이상  | 과열 상태입니다.           |  |
| C6           | 연소 중 소화  | 연소 도중 소화 되었습니다.     |  |
| <b>C7</b>    | 연료 센서 이상 | 연료 감지 센서를 점검해 주세요   |  |



SH-F11S SERIES

| 동작 상태                          | 동작에 따른 음성 안내                              |  |
|--------------------------------|-------------------------------------------|--|
| 전원 인가 시                        | 안녕하세요