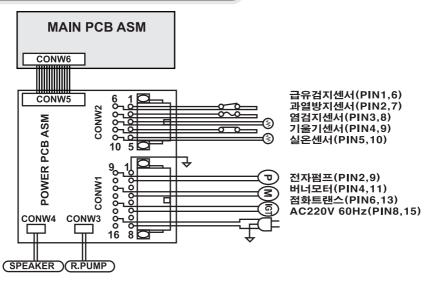

|  |  |
| 희망온도 표시창에<br>「c0,c1,c2,c3,c4,c5,<br>c6,c7,c8」가 표시된다. | ⊙「켜질/깨질」 버튼을 눌러 다시 점화하세요.                                                                                                                                                                                                     | 전화가 되지 않으면 서비스 센터에 수리를<br>의뢰하세요.                                                                                                                                                                                                                                                                                                                                                                                          |  |  |

배선도



# 불량등유를 사용하면



# 사용연료에 대하여

●연료는 반드시 주유소나 판매소에서 판매하는 실내 등유를 시용하세요. ●주유소에서 판매하는 붉은색의 보일러 등유(난방유)는 시용하지 미세요. (사용시 냄새 발생 및 제품 수명이 단축됩니다.)

보일러 등유(난방유)란? <sup>등유와</sup> 경유를 약 5:5 의 비율로 섞은 것으로 붉은색을 띠며 난방용 석유 보일러 전용으로 사용되는 것입니다. 경유가 섞인 것이므로 본 제품에는 사용할 수 없는 연료입니다.

### 불량등유 구별방법

투명한 유리컵에 등유를 반쯤 넣고 흰종이를 뒤에 대어 보세요.



등유에 층이 생기거나 노랗게 변색되어 있으면 불량등유!



물을 부어 보았을 때 물과 같이 투명하면 양질의 등유!



### 등유와 경유의 구별방법

| 구   | 분   | 실내등유                 | 보일러 등유       | 경 유                   |
|-----|-----|----------------------|--------------|-----------------------|
| 색   | 깔   | 무색이나 장시간 경과시 누렇게 된다. | 붉은색          | 푸른색을 띄면서 맑다.          |
| 냄   | 새   | 경유보다 덜 자극적임          | 실내등유 보다 자극적임 | 코를 자극하는 냄새            |
| 점   | 도   | 끈끈하지 않음              | 약간 끈끈함       | 끈끈함                   |
| 촉   | 감   | 손바닥에