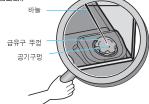

## 일상점검

점검하실 때는 운전을 정지하고 전원 플러그를 뽑고 난 후에 하세요.

- •누유가 되는지 점검하세요. (계속 누유가 되면 서비스 센터로 연락하세요.)
- ●급유시 흘러 넘친 기름은 반드시 닦아 주세요.

●급유구 뚜껑에 있는 공기구멍이 막혔는지 확인하고, 막혔으면 핀, 바늘 등으로 뚫어 주세요.

(막히면 탱크가 진공상태로 되면서 연료가 공급되지 않아 도중소화 됩니다.)