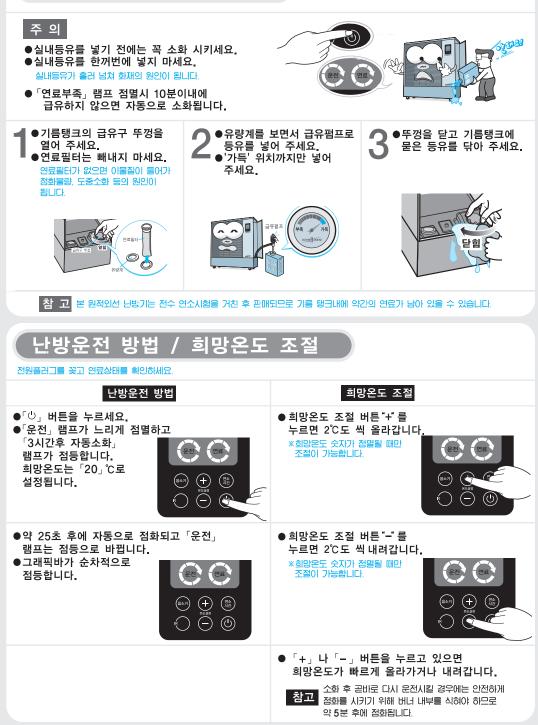

## 일상점검

점검하실 때는 운전을 정지하고 전원 플러그를 뽑고 난 후에 하세요.

- •누유가 되는지 점검하세요. (계속 누유가 되면 서비스 센터로 연락하세요.)
- ●급유시 흘러 넘친 기름은 반드시 닦아 주세요.

●급유구 뚜껑에 있는 공기구멍이 막혔는지 확인하고, 막혔으면 핀, 바늘 등으로 뚫어 주세요.

(막히면 탱크가 진공상태로 되면서 연료가 공급되지 않아 도중소화 됩니다.)

## 실내등유 넣는 방법

#### 화력조절 자동조절 수동조절 ● "+" "-" 바튼을 눌러서 원하는 ●점화전 실내온도가 희망온도보다 높으면 희망온도를 조절 하십시오. 운전하지 않습니다. ●점화 후 실내온도가 희망온도보다 높으면 제품운전 제품정지 자동소화 됩니다. STARION STARION STARION (+)(-)히망온도 〉 실내온도 히망온도 〈 실내온도 연소시간 선택 「연소시간 선택」 버튼을 누르면「3시간」→「연속」→「1시간」→「3시간」으로 반복 조절됩니다. 1시간후 자동소화 운전시 3시간후 자동소화 운전시 연소계속 운전시 ●운전중에「연소시간」버튼을 ●운전중에「연소시간」버튼을 ●운전중에「연소시간」버튼을 눌러서「3시간」램프가 눌러서 '연속」 램프가 점등되게 눌러서「1시간」램프가 점등되게 하면 됩니다. 점등되게 하면 됩니다. 하면 됩니다. \*초기 운전시에는 「3시간」으로 ※ 「연속」 운전시 필히 1시간에 2회 정도 환기를 자동 설정됩니다. 시켜주시고, 가능하면「3시간」 운전으로 하는 것이 좋습니다. (+)(+)(+) $(\Box)$ ⓓ (ප) (U) ●남은 연소시간이 10분 이내인 경우 「1시간, 3시간」 램프가 참 고 점멸하면서 소화 안내 맨토가 나옵니다. ●연소시간을 연장 할 때는 「연소시간」 버튼을 눌러서 다시 「1시간、3시간」에 맞추어 주세요. 소화방법 ●운전 중에「☺」버튼을 ●소화 후에도 버너를 식히기 ●버너 내의 모터가 완전히 정지하고 난 다음에 전원플러그를 뽑고 누르면 즉시 소화됩니다. 위해서 약 5분간 버너 내의 자리를 뜨는 것이 좋습니다. 모터가 회전합니다. 약5분간 দ্র্বৃদ È