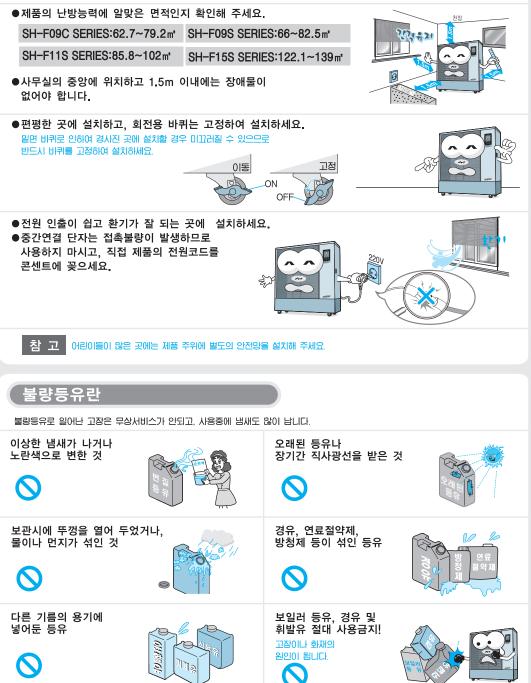

### 제품규격

본 제품의 외관 및 디자인과 제품규격은 제품의 품질을 더욱 더 높이기 위하여 변경될 수도 있습니다.

\*외관은 품질 향상을 위해 예고 없이 변경 될 수 있습니다.

|                                                            | 모 델명            | SH-F09C SERIES                                     | SH-F09S SERIES         | SH-F15S SERIES           | SH-F11S SERIES          |  |
|------------------------------------------------------------|-----------------|----------------------------------------------------|------------------------|--------------------------|-------------------------|--|
|                                                            | 정격 발열량          | 9,000 kcal                                         |                        | 15,000 kcal              | 11,000 kcal             |  |
|                                                            | SIZE            | W800 X D350 X H960                                 | W950 X D350 X H960     | W1,150 X D350 X H1,280   | W950 X D390 X H1,070    |  |
|                                                            | 제품중량            | 약 45kg                                             | 약 49kg                 | 약 65kg                   | 약 52kg                  |  |
|                                                            | 연료소비량(ℓ/h)      | 0.97                                               | 1.0                    | 1.75                     | 1.2                     |  |
|                                                            | 연료탱크 용량         | 251                                                | 301 (기용량 251)          |                          |                         |  |
|                                                            | 권장 사용 면적        | 62.7~79.2m <sup>*</sup>                            | 66~82.5 m <sup>2</sup> | 122.1~139 m <sup>°</sup> | 85.8~102 m <sup>*</sup> |  |
|                                                            | 사용전압            |                                                    | 단상 220V 60Hz           |                          |                         |  |
| 소비전력 대기전력 3W 점화시 93W                                       |                 | 점화시 93W                                            | 운전시 70W                | 냉각시 50W                  |                         |  |
| 제어방식 및 기능 미이 큼식, 버너 ON/OFF제어, 현재온도 표시기능, 희망온도 표시기능, 희망온도 : |                 |                                                    | 5, 희망온도 설정기능,          |                          |                         |  |
|                                                            |                 | 연료 진량 표시기능, 타이머 기능, 온도제어 운전기능, 음성 안내 기능, 음소거기      |                        |                          | 내 기능, 음소거기능             |  |
|                                                            | 실온 과승 방지 장치     | Thermistor로 실온 감지                                  |                        |                          |                         |  |
|                                                            | 정전시 안전장치        | 정전 복귀시 수동 점화 장치                                    |                        |                          |                         |  |
|                                                            | 과열 방지장치         | Thermostat 채용(자동 복귀형)                              |                        |                          |                         |  |
| 안                                                          | 충격 소화장치         | 자동 복귀형 150~200Gal(수은 전극식)                          |                        |                          |                         |  |
| 전 점화 안전장치 각 부분 0                                           |                 |                                                    | 각 부분 이상                | 상시 자동 소화됨                |                         |  |
| 장                                                          | 1,3시간<br>자동소화장치 |                                                    |                        | 카운트 →강제소화                |                         |  |
| τ                                                          | 시요구정영상          | 연소시간 조절 기능(연소계속, 1시간, 3시간 후 자동 소화 Display내 LED 표시) |                        |                          |                         |  |
|                                                            | 연소제어장치          | 미이콩으로 점화, 소화 및 이상연소 등을 제어함                         |                        |                          |                         |  |
|                                                            | 연료부족 검지장치       | 연료 잔량 단계 표시, 연료 부족시 부저 경보, 자동 소화                   |                        |                          |                         |  |
|                                                            | 폭발 점화 방지장치      | Pre-Purge 기능                                       |                        |                          |                         |  |
|                                                            | 모터,버너 보호장치      |                                                    | Post-F                 | Purge 기능                 |                         |  |
|                                                            |                 |                                                    |                        |                          |                         |  |

# 이렇게 설치해 주세요

# 불량등유를 사용하면