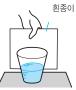

### 불량등유 구별방법

투명한 유리컵에 등유를 반쯤 넣고 흰종이를 뒤에 대어 보세요.

등유에 층이 생기거나 노랗게 변색되어 있으면 불량등유!

물을 부어 보았을 때 물과 같이 투명하면 양질의 등유!