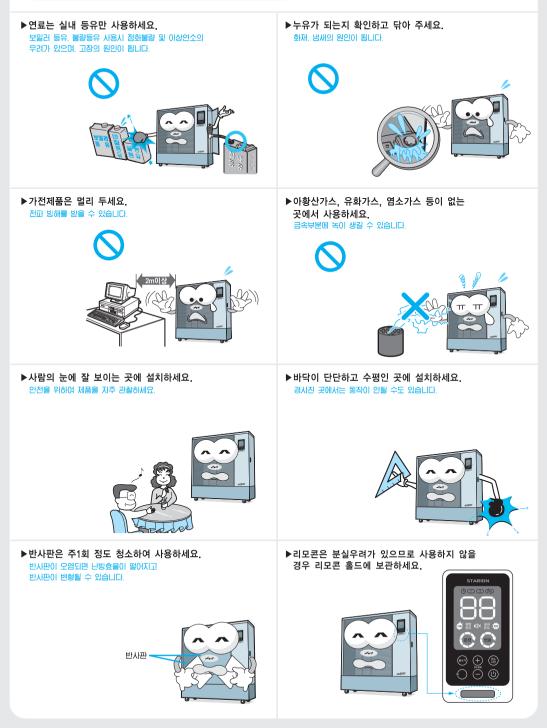

### \land 위 험

▶가솔린 등 휘발성이 높은 기름은 절대로 사용하지 마세요. <sup>회재가 발생 활수 있습니다.</sup>

## 아저읔 위하 주의사한 ∧ 경고 ▶급유는 반드시 소화시킨 후에 하세요 ▶1시간에 2회 정도 환기를 시키고, 환기가 잘 되지 하재이 원인이 됩니다 않는 곳이나 지하실에서는 사용하지 마세요. 냄새가 나거나 두통이 생길 수 있습니다. ▶ 잠잠 때나 외출시에는 꼭 소화시키세요 ▶커튼이나 타기 쉬운 물체로부터 2m이상 떨어진 취침시 운전은 산수부족으로 질식할 수 있습니다. 곳에서 사용하세요 화재의 위험이 있습니다. 소히 ▶분해, 수리, 개조 및 충격을 주지마세요. ▶물을 뿌리거나. 젖은 손으로 동작시키지 마세요. 다치거나 감전, 화재의 원인이 됩니다. 감전과 고장의 원인이 됩니다. ▶문어발식 콘센트 사용금지! ▶ 접지단자가 있는 콘센트를 사용하세요. 감전 및 화재의 원인이 됩니다. 접지를 하지 않으면 강전될 수 있습니다. 접지단자 전원플러그 접지단자 ▶운전(연소)중일 때는 운반을 하지 마세요. ▶전원코드를 연장하지 마세요. 전원코드가 파손된 경우에는 위험이 생기지 않도록 하기 위하여 제조사나 그 서비스 대행점 또는 유자격 기술자에 의해 코드 교환 될 수 있도록 하세요. 화상과 화재의 원인이 됩니다. ▶어린이는 보호자가 잘 보살펴 주세요. ▶연소중이나 소화 직후에는 윗판과 안전망을 화상을 입을 수 있습니다. 손으로 만지지 마세요. 화상을 입을 수 있습니다. 윗판 안전망

반사판에 먼지가 쌓인 경우 점화시 화재의 원인이 됩니다.

## 일상점검

점검하실 때는 운전을 정지하고 전원 플러그를 뽑고 난 후에 하세요.

- •누유가 되는지 점검하세요. (계속 누유가 되면 서비스 센터로 연락하세요.)
- ●급유시 흘러 넘친 기름은 반드시 닦아 주세요.

●급유구 뚜껑에 있는 공기구멍이 막혔는지 확인하고, 막혔으면 핀, 바늘 등으로 뚫어 주세요.

(막히면 탱크가 진공상태로 되면서 연료가 공급되지 않아 도중소화 됩니다.)