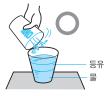

### 불량등유 구별방법

투명한 유리컵에 등유를 반쯤 넣고 흰종이를 뒤에 대어 보세요.

등유에 층이 생기거나 노랗게 변색되어 있으면 불량등유!

물을 부어 보았을 때 물과 같이 투명하면 양질의 등유!