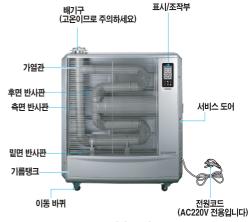

|                 |                                                    |                        |                          |                         |  |

# 각 부분 명칭 및 음성안내 기능 설명

본 체



SH-F09C/09S/15S SERIES



## 이런 점이 좋아요~

### 1. 쉽고 빠른 음성안내기능 2. 기기동작 이상 시 자가고장진단 3. 신속하고 정확한 A/S

| 에러코드 / 에러 상태 |          | 에러 발생에 따른 음성 안내     |  |
|--------------|----------|---------------------|--|
| C0 착화 불량     |          | 점화가 되지 않습니다.        |  |
| C1           | 실온센서 과열  | 현재 외부온도가 높습니다.      |  |
| C2           | 실온센서 이상  | 실온센서를 점검 바랍니다.      |  |
| C3           | 충격 및 기울임 | 조심하세요.제품이 기울어져 있어요. |  |
| C4           | 과열센서 이상  | 과열 상태입니다.           |  |
| C6           | 연소 중 소화  | 연소 도중 소화 되었습니다.     |  |
| <b>C7</b>    | 연료 센서 이상 | 연료 감지 센서를 점검해 주세요   |  |



SH-F11S SERIES

| 동작 상태                          | 동작에 따른 음성 안내                              |  |
|--------------------------------|-------------------------------------------|--|
| 전원 인가 시                        | 안녕하세요 행복을 만드는 기술<br>스타리온 입니다.             |  |
| 동작 ON                          | 가동을 시작합니다.                                |  |
| 점화시                            | 점화를 시작합니다.                                |  |
| 점화후                            | 난방을 시작합니다.                                |  |
| 급유 경보시                         | 연료가 부족해요. 채워주세요.                          |  |
| 연료가 가득일 때                      | 연료가 가득 입니다.                               |  |
| 연소 시간 키 입력 시                   | 한시간, 세시간, 연속                              |  |
| 동작 OFF 시<br>예약시간 만료시           | 가동을 정지합니다