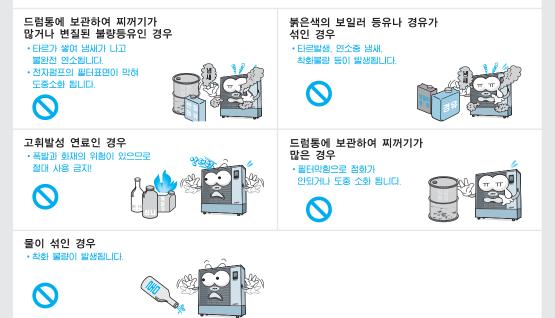

# 불량등유를 사용하면

# 사용연료에 대하여

●연료는 반드시 주유소나 판매소에서 판매하는 실내 등유를 시용하세요. ●주유소에서 판매하는 붉은색의 보일러 등유(난방유)는 시용하지 미세요. (사용시 냄새 발생 및 제품 수명이 단축됩니다.)

보일러 등유(난방유)란? <sup>등유와</sup> 경유를 약 5:5 의 비율로 섞은 것으로 붉은색을 띠며 난방용 석유 보일러 전용으로 사용되는 것입니다. 경유가 섞인 것이므로 본 제품에는 사용할 수 없는 연료입니다.

### 불량등유 구별방법

투명한 유리컵에 등유를 반쯤 넣고 흰종이를 뒤에 대어 보세요.

등유에 층이 생기거나 노랗게 변색되어 있으면 불량등유!

물을 부어 보았을 때 물과 같이 투명하면 양질의 등유!