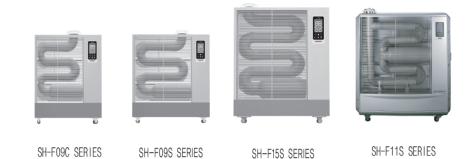

### 사용설명서

SH-F09C SERIES SH-F09S SERIES SH-F11S SERIES SH-F15S SERIES

### 제품규격

본 제품의 외관 및 디자인과 제품규격은 제품의 품질을 더욱 더 높이기 위하여 변경될 수도 있습니다.

\*외관은 품질 향상을 위해 예고 없이 변경 될 수 있습니다.

|                                                            | 모 델명            | SH-F09C SERIES                                     | SH-F09S SERIES         | SH-F15S SERIES           | SH-F11S SERIES          |  |
|------------------------------------------------------------|-----------------|----------------------------------------------------|------------------------|--------------------------|-------------------------|--|
|                                                            | 정격 발열량          | 9,000 kcal                                         |                        | 15,000 kcal              | 11,000 kcal             |  |
|                                                            | SIZE            | W800 X D350 X H960                                 | W950 X D350 X H960     | W1,150 X D350 X H1,280   | W950 X D390 X H1,070    |  |
|                                                            | 제품중량            | 약 45kg                                             | 약 49kg                 | 약 65kg                   | 약 52kg                  |  |
|                                                            | 연료소비량(ℓ/h)      | 0.97                                               | 1.0                    | 1.75                     | 1.2                     |  |
|                                                            | 연료탱크 용량         | 251                                                | 301 (기용량 251)          |                          |                         |  |
|                                                            | 권장 사용 면적        | 62.7~79.2m <sup>*</sup>                            | 66~82.5 m <sup>2</sup> | 122.1~139 m <sup>°</sup> | 85.8~102 m <sup>*</sup> |  |
|                                                            | 사용전압            |                                                    | 단상 220V 60Hz           |                          |                         |  |
| 소비전력 대기전력 3W 점화시 93W                                       |                 | 점화시 93W                                            | 운전시 70W                | 냉각시 50W                  |                         |  |
| 제어방식 및 기능 미이 큼식, 버너 ON/OFF제어, 현재온도 표시기능, 희망온도 표시기능, 희망온도 : |                 |                                                    | 5, 희망온도 설정기능,          |                          |                         |  |
|                                                            |                 | 연료 진량 표시기능, 타이머 기능, 온도제어 운전기능, 음성 안내 기능, 음소거기      |                        |                          | 내 기능, 음소거기능             |  |
|                                                            | 실온 과승 방지 장치     | Thermistor로 실온 감지                                  |                        |                          |                         |  |
|                                                            | 정전시 안전장치        | 정전 복귀시 수동 점화 장치                                    |                        |                          |                         |  |
|                                                            | 과열 방지장치         | Thermostat 채용(자동 복귀형)                              |                        |                          |                         |  |
| 안                                                          | 충격 소화장치         | 자동 복귀형 150~200Gal(수은 전극식)                          |                        |                          |                         |  |
| 전 점화 안전장치 각 부분 0                                           |                 |                                                    | 각 부분 이상                | 상시 자동 소화됨                |                         |  |
| 장                                                          | 1,3시간<br>자동소화장치 |                                                    |                        | 카운트 →강제소화                |                         |  |
| τ                                                          | 시요구정영상          | 연소시간 조절 기능(연소계속, 1시간, 3시간 후 자동 소화 Display내 LED 표시) |                        |                          |                         |  |
|                                                            | 연소제어장치          | 미이콩으로 점화, 소화 및 이상연소 등을 제어함                         |                        |                          |                         |  |
|                                                            | 연료부족 검지장치       | 연료 잔량 단계 표시, 연료 부족시 부저 경보, 자동 소화                   |                        |                          |                         |  |
|                                                            | 폭발 점화 방지장치      | Pre-Purge 기능                                       |                        |                          |                         |  |
|                                                            | 모터,버너 보호장치      |                                                    | Post-F                 | Purge 기능                 |                         |  |
|                                                            |                 |                                                    |                        |                          |                         |  |